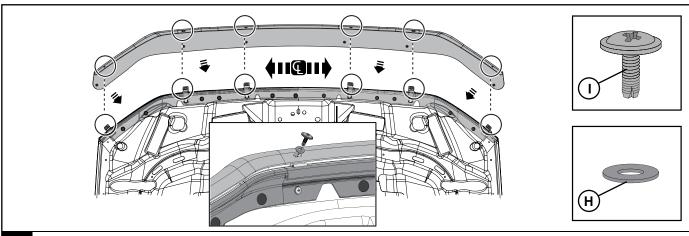

1. Gently pull back the rubber seal at each fixed clip location and slide a fixed clip over the hood lip and insert a plug through each fixed clip and into the corresponding hole on the underside of the hood.

Ensure the clips rest over the abrasive resistant tape and do not come in contact with the hood. Failure to do this may result in permanent damage.

1. Return the seal back to its original position and secure the clip through the seal with the self tapping screw.

1. At the two outer clip locations, gently pull down the seal and slide a push-on clip onto the lip of the hood underneath the seal.

Ensure the clips rest over the abrasive resistant tape and do not come in contact with the hood. Failure to do this may result in permanent damage.

1. Re-fit the Hood Deflector, centralize and align slots and holes in the part with the threaded holes in the clips.

1. Loosely fasten the Hood Deflector to the metal clips using the screws and washers provided. Check the alignment of the Hood Deflector on the vehicle and then tighten all screws.