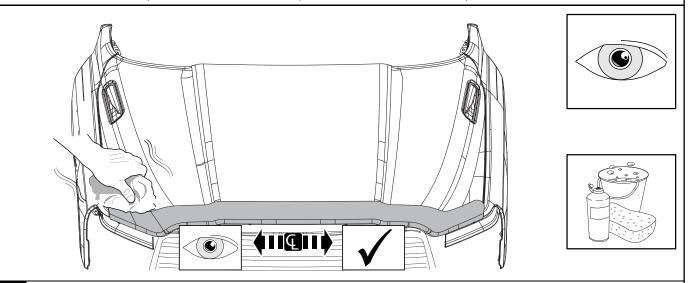

1. Re-check and ensure that the Hood Deflector is centered on the hood. 2. Wash the Hood Deflector and surrounding areas.