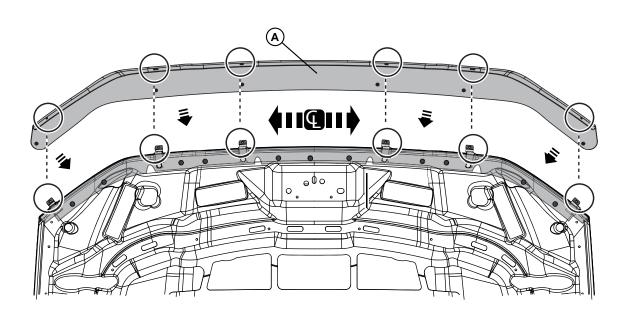

1. Re-fit the Hood Deflector, centralize and align slots and holes in the part with the threaded holes in the clips.

1. Loosely fasten the Hood Deflector to the metal clips using the screws and washers provided. Check the alignment of the Hood Deflector on the vehicle and then tighten all screws.