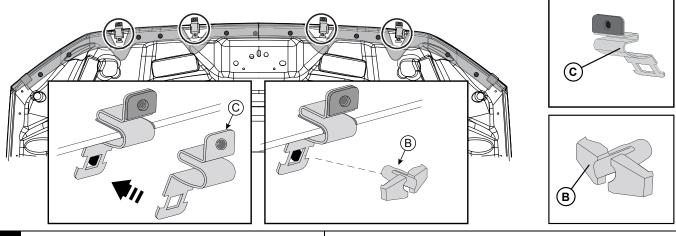

1. Gently pull back the rubber seal at each fixed clip location and slide a fixed clip over the hood lip and insert a plug through each fixed clip and into the corresponding hole on the underside of the hood.

Ensure the clips rest over the abrasive resistant tape and do not come in contact with the hood. Failure to do this may result in permanent damage.

1. Return the seal back to its original position and secure the clip through the seal with the self tapping screw.

1. At the two outer clip locations, gently pull down the seal and slide a push-on clip onto the lip of the hood underneath the seal.

Ensure the clips rest over the abrasive resistant tape and do not come in contact with the hood. Failure to do this may result in permanent damage.