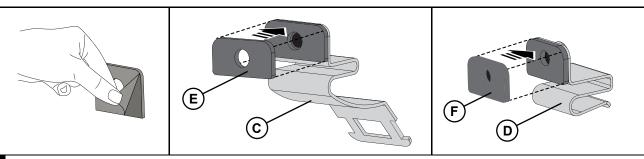

1. Gently pull back the rubber seal at each fixed clip location and slide a fixed clip over the hood lip and insert a plug through each fixed clip and into the corresponding hole on the underside of the hood.

1. At the two outer clip locations, gently pull down the seal and slide a push-on clip onto the lip of the hood underneath the seal.

Ensure the clips rest over the abrasive resistant tape and do not come in contact with the hood. Failure to do this may result in permanent damage.