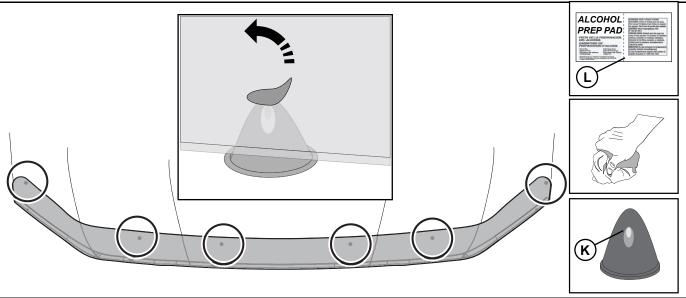

## **RAM HEAVY DUTY**

Front Air Deflector Déflectur d' air avant Deflector de aire delantero

1. Clean the previously marked positions with the alcohol wipe provided. Allow to dry.

At these six locations fold hood seal down and adhere the abrasion resistant tapes over the lip. Apply the tape so that approximately two thirds of each strip is on the front surface of the facia and one third folds over the inside edge.