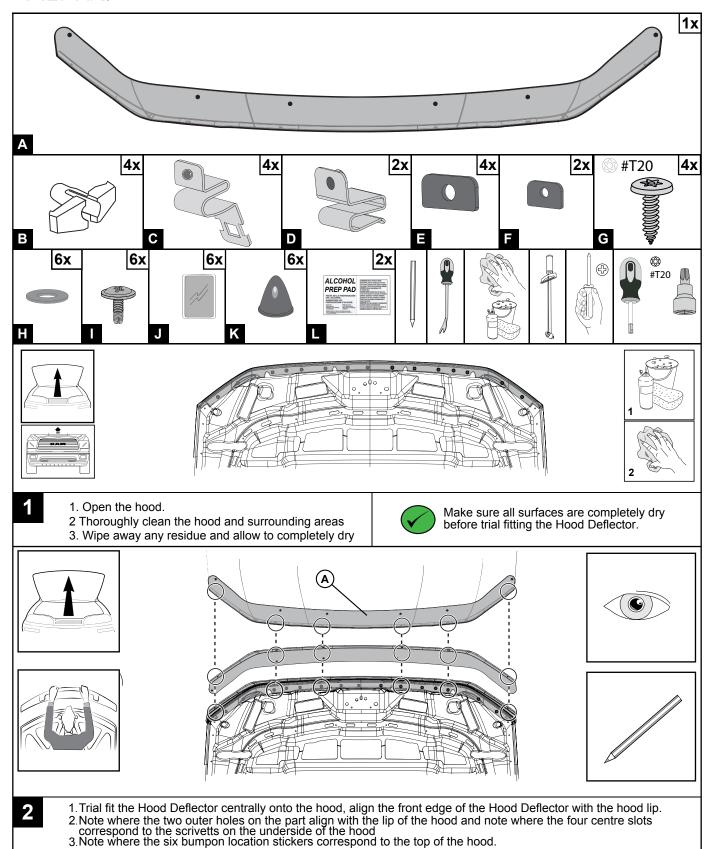

## **RAM HEAVY DUTY**

Front Air Deflector Déflectur d' air avant Deflector de aire delantero

1. Clean the previously marked positions with the alcohol wipe provided. Allow to dry.

At these six locations fold hood seal down and adhere the abrasion resistant tapes over the lip. Apply the tape so that approximately two thirds of each strip is on the front surface of the facia and one third folds over the inside edge.

- 1. Clean and dry the hood underneath each bumpon location sticker.
  - 2. Peel the adhesive backing from the bumpons and adhere a bumpon to the hood directly underneath each bumpon location sticker, peel off and discard the bumpon location stickers when complete.