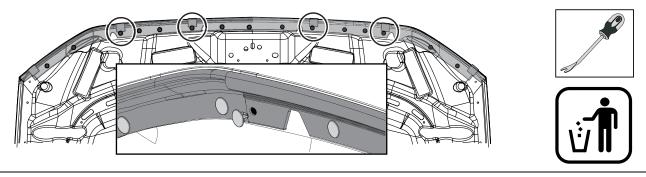

1. Gently pull back the rubber seal at each fixed clip location and slide a fixed clip over the hood lip and insert a plug through each fixed clip and into the corresponding hole on the underside of the hood.

Ensure the clips rest over the abrasive resistant tape and do not come in contact with the hood. Failure to do this may result in permanent damage.

1. Return the seal back to its original position and secure the clip through the seal with the self tapping screw.