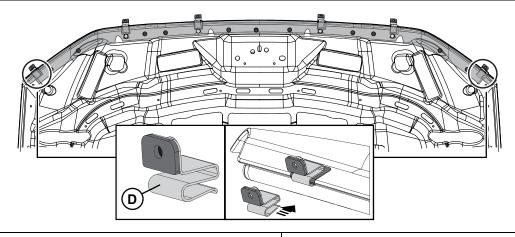

1. At the two outer clip locations, gently pull down the seal and slide a push-on clip onto the lip of the hood underneath the seal.

Ensure the clips rest over the abrasive resistant tape and do not come in contact with the hood. Failure to do this may result in permanent damage.