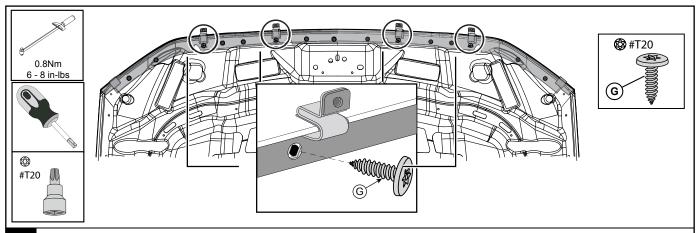

Ensure the clips rest over the abrasive resistant tape and do not come in contact with the hood. Failure to do this may result in permanent damage.

1. Return the seal back to its original position and secure the clip through the seal with the self tapping screw.