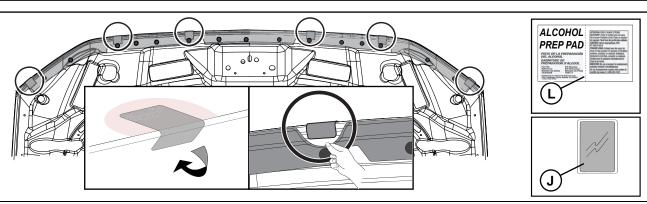

1. At the previously noted scrivett locations carefully remove the scrivetts attaching the hood seal and discard.

1. Peel back the adhesive backing from all foam pads and adhere the larger sized pads to the large fixed clips and the smaller sized pads to the smaller push-on clips.